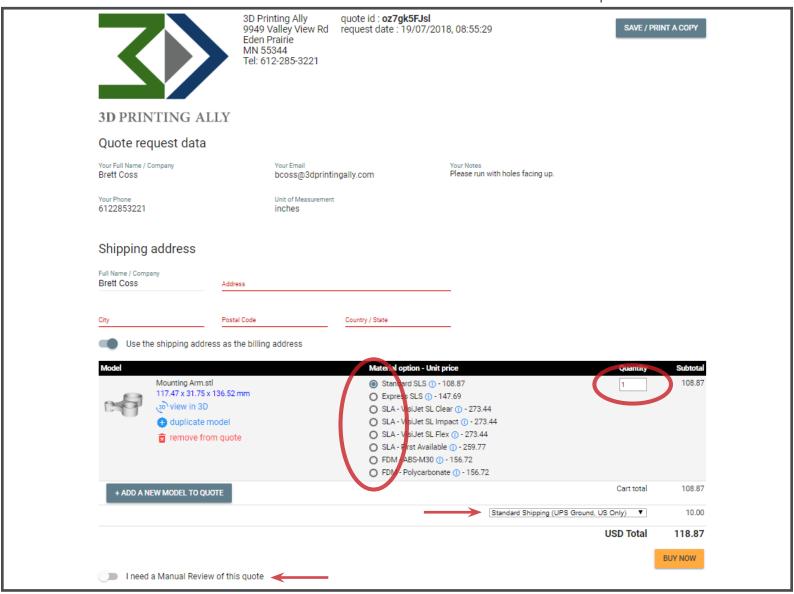

5 cont. If a file type other than .stl is uploaded you will receive a incorrect format issue. If this occurs please select Request Manual Quote

If an .stl file was uploaded your generated quote will require a shipping address. Please note the shipping and material options as well as a slider for manual review if there are further questions