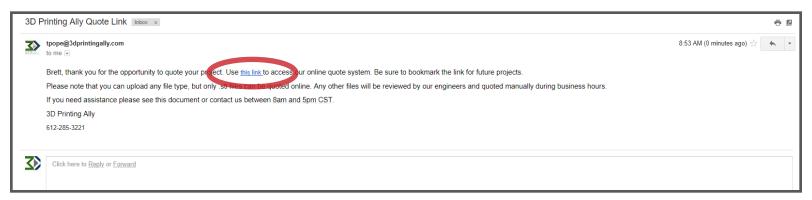

## Thank You For Your Request!

If you chose to upload a file, check your email for a online quote link.

Please note that you can upload any file type, but only .stl files can be quoted online. Any other files will be reviewed by our engineers and quoted manually during business hours.

Otherwise someone will contact you shortly.

If You Need Immediate Assistance, Call The Following Number.

(612) 285-3221

When email has been received please click the link to open file uploading and quoting page.