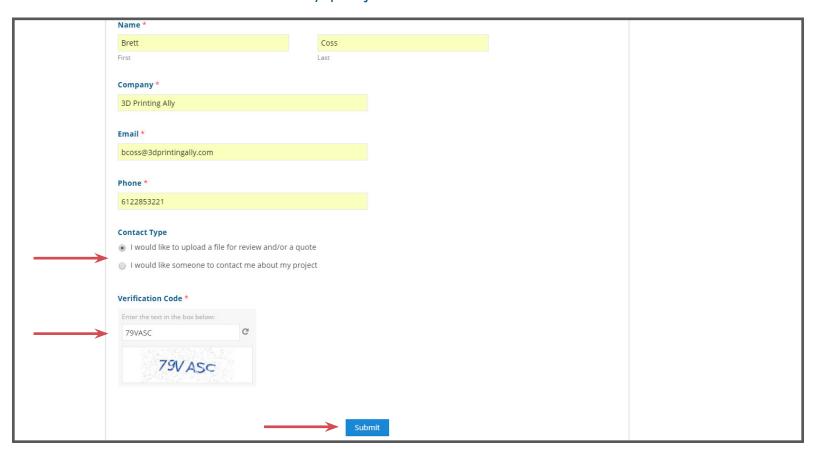

Please fill in new user information to give us contact methods and information on how we can assist you. Then select a contact type. If you would like someone to contact you select I would like someone to contact me about my project.

2 You will receive an email shortly with a link to upload your file.
Please note that .stl files are quoted instantly all others require review from our engineers.