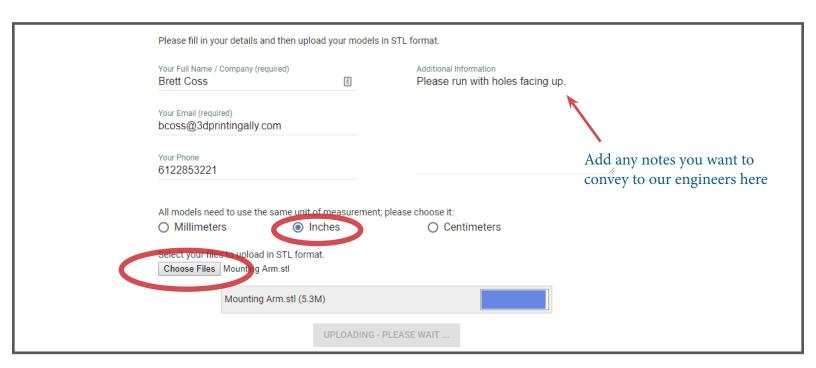

4 Confirm contact information and browse for selected files.
Please note that the measurement unit is locked in at the unit selected on this form.

Once your file has been processed and request data has been stored you can select Open Quote