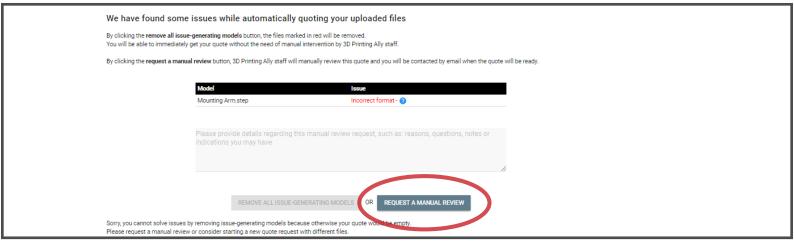

5 cont. If a file type other than .stl is uploaded you will receive a incorrect format issue. If this occurs please select Request Manual Quote

If an .stl file was uploaded your generated quote will require a shipping address. Please note the shipping and material options as well as a slider for manual review if there are further questions